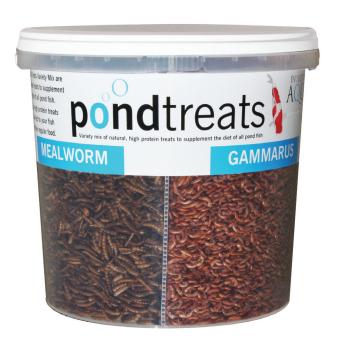

# pondtreats

### Variety mix of high protein treats for all pond fish

Evolution Aqua's **Pond Treats Variety Mix** are natural, high protein treats to supplement the diet of all pond fish. These high protein treats are Silkworm, Mealworm, Gammarus, and Shrimp. These treats can be fed to your fish with their regular food.

#### **MEALWORM**

Composition: 100% Dried Mealworm Analytical Constituents: Crude Protein 54%, Crude Oils & Fats 31%, Crude Fibres 9.6%, Crude Ash 12%

#### **GAMMARUS**

Composition: 100% Dried Gammarus Analytical Constituents: Crude Protein 48%, Crude Oils & Fats 3%, Crude Fibres 5%, Crude Ash 5%